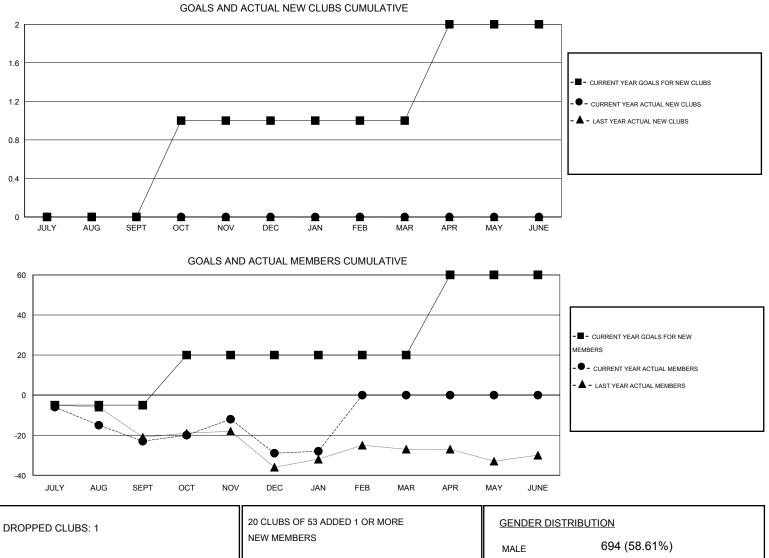

## LOCATION NEWFOUNDLAND-LABRADOR

 $\mathsf{GMT} \mathsf{\,CA} \ 2$ 

|               |                  | Clubs            |                  |                  | Members               |                    |                                     |                    |                  |  |
|---------------|------------------|------------------|------------------|------------------|-----------------------|--------------------|-------------------------------------|--------------------|------------------|--|
|               | RESUL            | TS FOR 2014-2015 |                  |                  | RESULTS FOR 2014-2015 |                    |                                     |                    |                  |  |
| QUARTER       | NEW CLUB<br>GOAL | NEW CLUBS        | DROPPED<br>CLUBS | NET<br>GAIN/LOSS | QUARTER               | NEW MEMBER<br>GOAL | CHARTER AND<br>NEW MEMBERS<br>ADDED | DROPPED<br>MEMBERS | NET<br>GAIN/LOSS |  |
| JULY/AUG/SEPT | 0                | 0                | 0                | 0                | JULY/AUG/SEPT         | -5                 | 1                                   | 24                 | -23              |  |
| OCT/NOV/DEC   | 1                | 0                | 1                | -1               | OCT/NOV/DEC           | 25                 | 32                                  | 38                 | -6               |  |
| JAN/FEB/MAR   | 0                | 0                | 0                | 0                | JAN/FEB/MAR           | 0                  | 10                                  | 9                  | 1                |  |
| APR/MAY/JUNE  | 1                | 0                | 0                | 0                | APR/MAY/JUNE          | 40                 | 0                                   | 0                  | 0                |  |

|                 |    |                       | MALE               | 694 (58.61%) |     |
|-----------------|----|-----------------------|--------------------|--------------|-----|
| DROPPED MEMBERS |    |                       | FEMALE             | 490 (41.39%) |     |
| DECEASED        | 18 | CLICK HERE FOR HEALTH |                    |              |     |
| CLUB CANCELLED  | 22 | ASSESSMENT DATA       | FAMILY UNIT MEMBER | RS           | 283 |
| OTHER           | 31 | ACCESSIVILINI DATA    | HEAD OF HOUSEHOL   | 0            | 139 |
| TOTAL           | 71 |                       | NON-HEAD OF HOUSE  | EHOLD        | 144 |
|                 |    | _                     |                    |              |     |